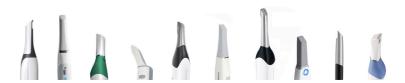

nners

MODE MEDIKAL®

## rapideye MG-40 Smart View Glasses for intraoral scanner



### What is Smart View Glasses



#### MODE MEDIKAL®

Abdi İpekçi Cad. No:58 Bayrampaşa 34030 İSTANBUL / TÜRKİYE +90 (212) 612 64 09



#### **Features**

**High-Quality** 

**Ergonomic** 

**Simple** 

- Provides a full-screen detailed visual with transparency.
- Ergonomic design promotes correct work posture.
- Enables real-time synchronization with CAD systems.
- With specially designed nose pads, MG-40 Smart View Glasses can be comfortably worn over existing eyeglasses, providing a seamless and convenient experience for users with prescription eyewear.

### **System Requirements**

 $(\mathbf{\hat{r}})$ 

\*\*

- Wi-Fi Connection
- Windows 10 Android 8 or higher

#### Works with all intraoral scanners