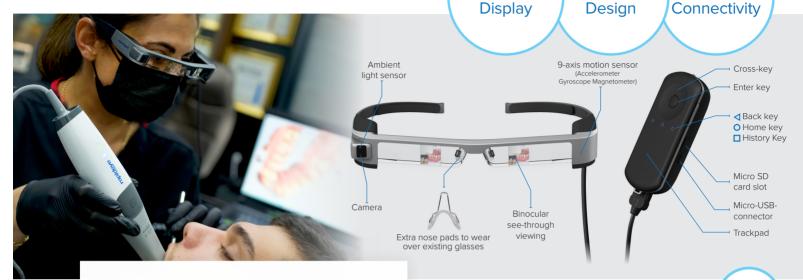

### What is Smart View Glasses

#### **Features**

**High-Quality** 

**Ergonomic** 

**Simple** 

- Provides a full-screen detailed visual with transparency.
- Ergonomic design promotes correct work posture.
- Enables real-time synchronization with CAD systems.
- With specially designed nose pads, MG-40 Smart View Glasses can be comfortably worn over existing eyeglasses, providing a seamless and convenient experience for users with prescription eyewear.