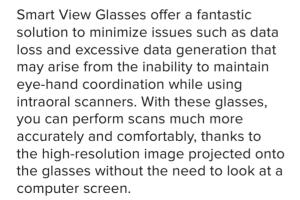

# rapideye

**Smart View Glasses** 

for intraoral scanner



**Perfect** solution for eye-hand coordination all intraoral scanners

MODE MEDIKAL®

## rapideye MG-40 Smart View Glasses for intraoral scanner



### What is Smart View Glasses



#### MODE MEDIKAL®

Abdi İpekçi Cad. No:58 Bayrampaşa 34030 İSTANBUL / TÜRKİYE +90 (212) 612 64 09



#### **Features**

**High-Quality** 

**Ergonomic** 

**Simple** 

- Provides a full-screen detailed visual with transparency.
- Ergonomic design promotes correct work posture.
- Enables real-time synchronization with CAD systems.
- With specially designed nose pads, MG-40 Smart View Glasses can be comfortably worn over existing eyeglasses, providing a seamless and convenient experience for users with prescription eyewear.

### **System Requirements**

 $(\mathbf{\hat{r}})$ 

\*\*

- Wi-Fi Connection
- Windows 10 Android 8 or higher

#### Works with all intraoral scanners