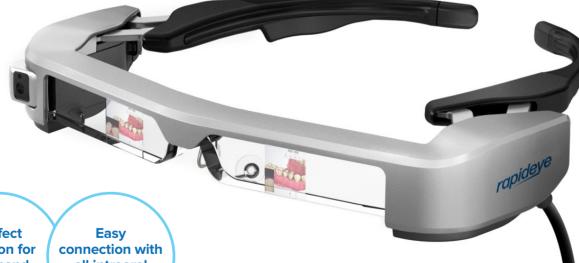

# rapideye

**Smart View Glasses** 

for intraoral scanner

**Perfect** solution for eye-hand coordination all intraoral scanners

MODE MEDIKAL®

## rapideye MG-40 Smart View Glasses for intraoral scanner